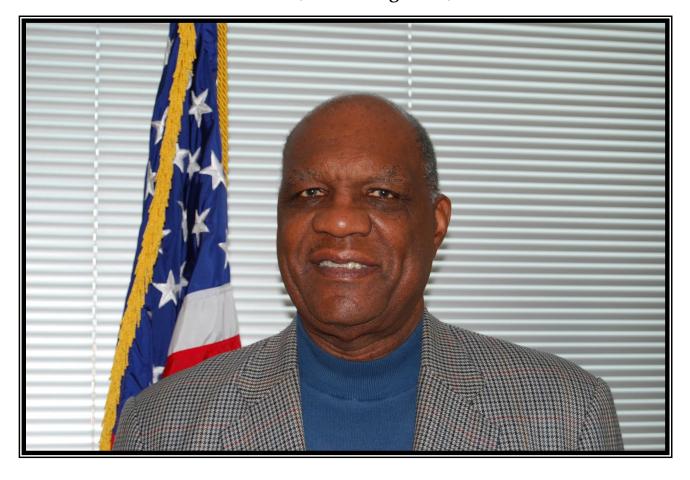

# James Foster Hansley

November 7, 1932 - August 23, 2021

Fríday, September 3, 2021

Graveside Service: 10:00 a.m. - 11:00 a.m.

Parklawn Memorial Park 12800 Veirs Mill Rd, Rockville, MD 20853

Welcome Shomari Stone