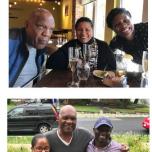

# James Foster Hansley

November 7, 1932 - August 23, 2021

Fríday, September 3, 2021

Graveside Service: 10:00 a.m. - 11:00 a.m.

Parklawn Memorial Park 12800 Veirs Mill Rd, Rockville, MD 20853

Welcome Shomari Stone