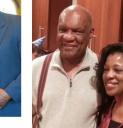

# James Foster Hansley

November 7, 1932 - August 23, 2021

Fríday, September 3, 2021

Graveside Service: 10:00 a.m. - 11:00 a.m.

Parklawn Memorial Park 12800 Veirs Mill Rd, Rockville, MD 20853

Welcome Shomari Stone