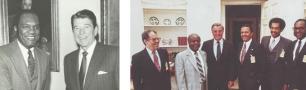

# James Foster Hansley

November 7, 1932 - August 23, 2021

Fríday, September 3, 2021

Graveside Service: 10:00 a.m. - 11:00 a.m.

Parklawn Memorial Park 12800 Veirs Mill Rd, Rockville, MD 20853

Welcome Shomari Stone